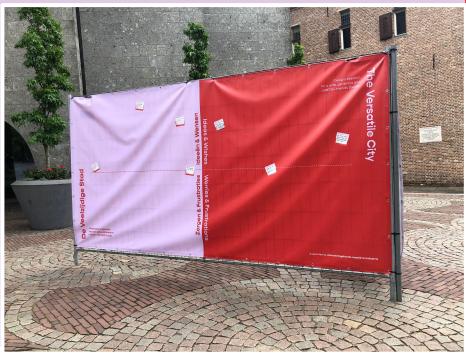

# Placegame

evaluate public space

Design research for a safe, generous and LGBTIQ+ friendly Zwolle.

\_HBTIQ+ vriendelijk Zwolle. veilig, genereus en

Placegame

Design research or a safe, generous and LGBTIQ+ friendly Zwolle.

naar een LHBTIQ+ vriendelijk Zwolle. veilig, genereus en

Placegame

Design research safe, generous and TIQ+ friendly Zwolle.