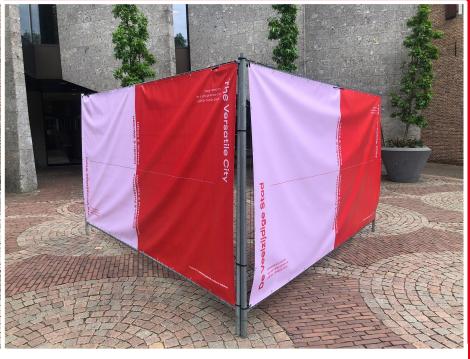

# Placegame

evaluate public space

Design research for a safe, generous and LGBTIQ+ friendly Zwolle.

\_HBTIQ+ vriendelijk Zwolle. veilig, genereus en

Placegame

Design research or a safe, generous and LGBTIQ+ friendly Zwolle.

naar een LHBTIQ+ vriendelijk Zwolle. veilig, genereus en

Placegame

Design research safe, generous and TIQ+ friendly Zwolle.