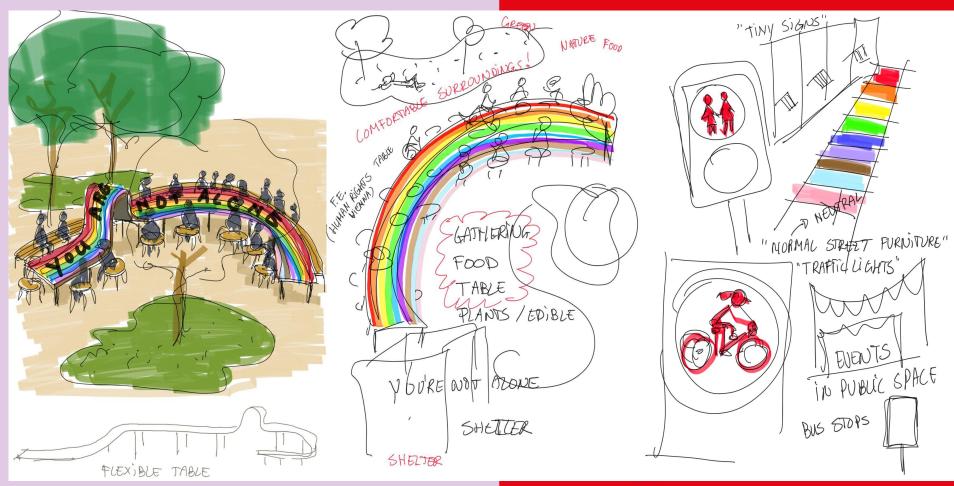

# 1. Make (a) place for diversity

In dialogue, encounter, but certainly also physically. Temporary, and permonent. At the moment, for example, there is no permonent place where people from the LGBTIG+ community can meet. A large part to Zwolle's inner city is also defined by people from the LGBTIG+ community as a place where people do not necessarily feel safe, represented and at home. Many participants experience a lack of acceptance and respect for who they are. This applies to women, members of the LGBTIG+ community, people with a non-Dutch cultural background, a disability or anything else that is seen as a deviation from the norm. Many people indicate that they do not always feel safe and comfortable in the public space of our city.

# 2. Work on LGBTIQ+ literacy

It is time to normalize the conversation about LGBTIO+ related topics. We need to relearn how to talk about the subject. There is a need for good information in schools. Let's make sure it's not an issue in the future. Let's make room for shoring knowledge about identity and diversity in relation to gender and sexual orientation. Let's learn to have a good, pleasant and respectful conversation about LGBTIO+ diversity. Knowledge transfer about gender and sexuality, inside and outside the walls of the educational system, also in the Zwolle society itself is of great importance.

# 3. Let the flag fly

Provide physical visibility. The rainbow flag now only flies on special days, but why not permanently? It gives people from the LGBTIG+ community a pleasant feeling, the feeling that they are seen, heard and accepted. Give a stage to diversity and role madels, make that on integral point of attention in all campaigns and communications. Tiny signs (minor interventions) can make something subtle but at the same time big visible by means of small adjustments. Let Zwolle proudly propagate its Rainbow City identity and show that the city wants to be a welcoming place for everyone, including the LGBTIG+ community.

# 4. Make difference standard

Normal is a wish that often comes back: to be accepted, or maybe even not seen because it is so normal for two men or women to walk hand in hand without being noticed. This wish is strongly expressed and understandable, but not yet self-evident. For people from surrounding, conservative villages, Zwalle is often a place where they can be themselves more. That's great, but we're not there yet. It is about time that we pigeonholed heterossuality and male/female sexuality in the same way as other genders or sexual orientations. And not as a normal you can deviate from.